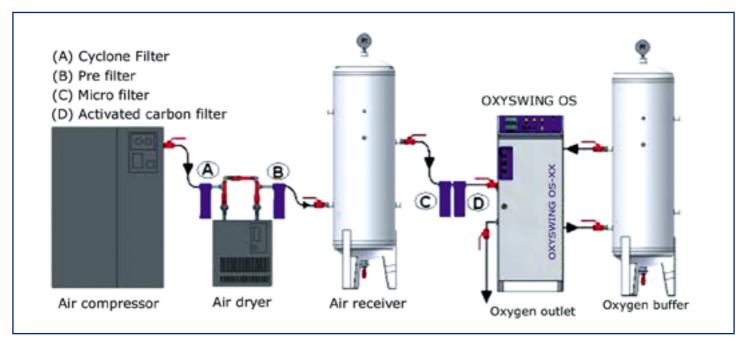

## Using your own air compressor or by installing a new one, your supply of oxygen is always on hand, safely and conveniently.

PSA (Pressure Swing Adsorption) technology permits producing oxygen by pressurization with compressed air of two towers filled with zeolite in cyclic alternation. While one of the towers is in the adsorption phase, the other one is regenerated by reducing the pressure.

The OXYSWING  $^{\circledR}$  oxygen generators combine cycling times and zeolite characteristics in the best possible way, achieving maximum productivity and efficiency.

The result is oxygen at the desired purity level, in total safety, without any waste, with low energy consumption and utmost environment friendliness.