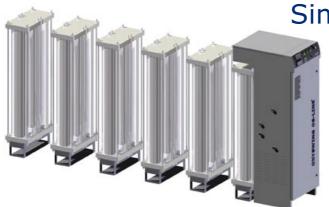

### • EXPANDABILITY

You can increase the supply of oxygen whenever you want by simply adding modules or banks.

- Complete expandability without making any substantial changes to the system
- Pipes, valves and air treatment already sized for utmost extension

 $\mathsf{OXYSWING}^{(\!R\!)}$  allows adding modules without complete disassembly of the unit, avoiding the risk of zeolite contamination inside the towers.

## The OXYSWING®

range caters for all requirements and thanks to the addition of modules and the DUAL BANK system option, no limits exist to the supply.