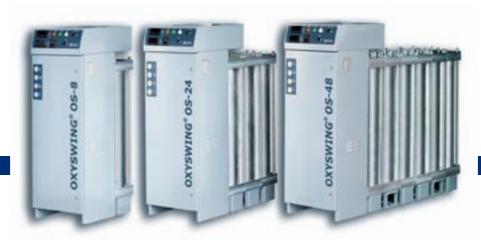

## The OXYSWING®

range caters for all requirements and thanks to the addition of modules and the DUAL BANK system option, no limits exist to the supply.

### Maximum compactness, minimum space

| MODEL | DIMENSIONS mm (inches)              | WEIGHT Kg (lbs)       |  |  |
|-------|-------------------------------------|-----------------------|--|--|
| OS-8  | 550 x 769 x 1672<br>(22 x 31 x 66)  | 306<br>(674)          |  |  |
| OS-16 | 550 x 1039 x 1672<br>(22 x 41 x 66) | 457<br>(1008)         |  |  |
| OS-24 | 550 x 1309 x 1672<br>(22 x 52 x 66) | 609<br><i>(1342)</i>  |  |  |
| OS-32 | 550 x 1579 x 1672<br>(22 x 62 x 66) | 760<br>(1676)         |  |  |
| OS-40 | 550 x 1849 x 1672<br>(22 x 73 x 66) | 912<br>(2010)         |  |  |
| OS-48 | 550 x 2119 x 1672<br>(22 x 83 x 66) | 1063<br><i>(2344)</i> |  |  |