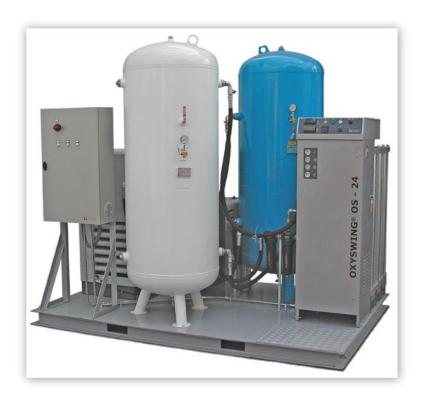

## Using your own air compressor or by installing a new one, your supply of oxygen is always on hand, safely and conveniently.

PSA (Pressure Swing Adsorption) technology permits producing oxygen by pressurization with compressed air of two towers filled with zeolite in cyclic alternation. While one of the towers is in the adsorption phase, the other one is regenerated by reducing the pressure.

The OXYSWING  $^{\circledR}$  oxygen generators combine cycling times and zeolite characteristics in the best possible way, achieving maximum productivity and efficiency.

The result is oxygen at the desired purity level, in total safety, without any waste, with low energy consumption and utmost environment friendliness.

## You can personalize

your system supplied on a single skid or mounted inside an ISO container.

All components of your packaged system will be selected according to the ambient conditions and the area classification of the installation site.