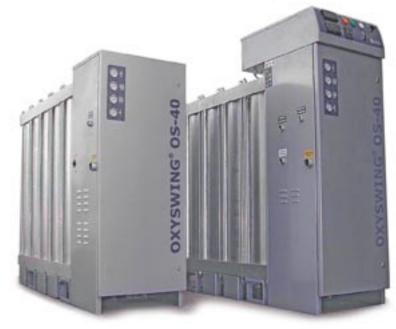

Choose the DUAL BANK system, just one control system for a double or triple machine.

The use of the Dual Bank System will double or triple the above mentioned flow rates