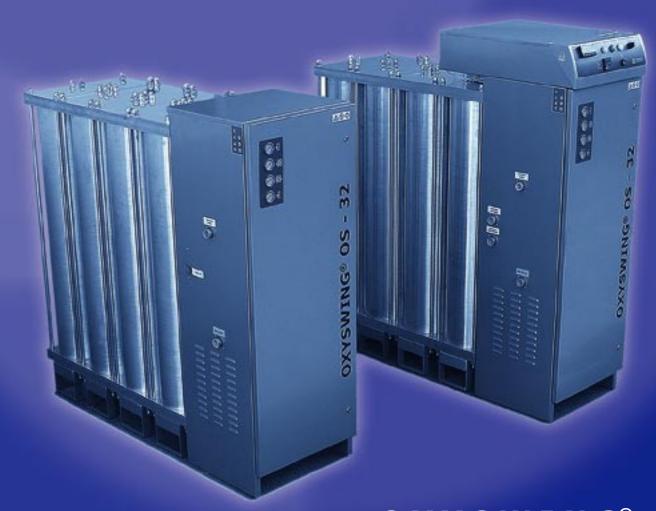

## The OXYSWING®

range caters for all requirements and thanks to the addition of modules and the DUAL BANK system option, no limits exist to the supply.

### Maximum compactness, minimum space

| MODEL | DIMENSIONS mm (inches)              | WEIGHT Kg (lbs)       |  |  |
|-------|-------------------------------------|-----------------------|--|--|
| OS-8  | 550 x 769 x 1672<br>(22 x 31 x 66)  | 306<br>(674)          |  |  |
| OS-16 | 550 x 1039 x 1672<br>(22 x 41 x 66) | 457<br>(1008)         |  |  |
| OS-24 | 550 x 1309 x 1672<br>(22 x 52 x 66) | 609<br><i>(1342)</i>  |  |  |
| OS-32 | 550 x 1579 x 1672<br>(22 x 62 x 66) | 760<br>(1676)         |  |  |
| OS-40 | 550 x 1849 x 1672<br>(22 x 73 x 66) | 912<br>(2010)         |  |  |
| OS-48 | 550 x 2119 x 1672<br>(22 x 83 x 66) | 1063<br><i>(2344)</i> |  |  |