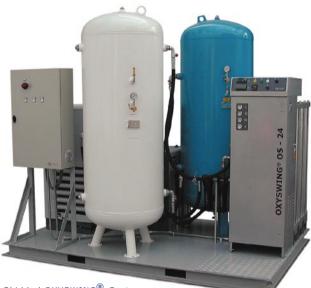

Skidded OXYSWING  $^{(\!R\!)}$  System

Skidded OXYSWING<sup>®</sup> Cylinder Filling System with  $O_2$  Purity Pen Recorder

Hospital Installation