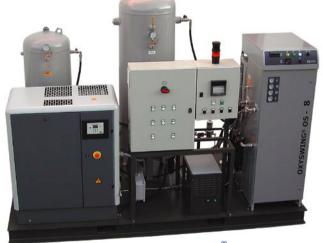

### STANDARD COMPONENTS

- Oxygen Analyzer with Zirconium Oxide Sensor
- Feed Air Filters
- Adsorber Vessel Module(s)
- Pneumatic Valves with SS316L Bodies
- Internal Piping & Fittings in SS316L
- Exhaust Mufflers in SS316L
- Oxygen Pressure Regulator in SS316L
- Local Instrumentation
- Control System with Allen-Bradley PLC for fully automatic operation of the OXYSWING<sup>®</sup> concentrator

### **OPTIONS**

- Dual Bank (max. 2)
- Dew Point Analyzer
- CO / CO<sub>2</sub> Analyzer
- Electronic Product Flow Meter
- Product Flow Totalizer
- Feed Air Pressure and Temperature Transmitter
- Oxygen Pressure and Temperature Transmitter
- Oxygen Purity Pen Recorder
- Semi-Graphical HMI Interface
- Touch Panel HMI Interface
- Oxygen <u>Bacterial Filters</u>
- Telemetry