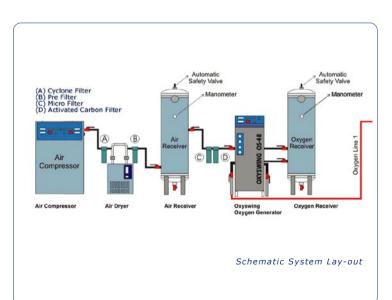

# **PSA TECHNOLOGY**

PSA (Pressure Swing Adsorption) technology permits producing oxygen by separation of pressurized ambient air. By optimizing this process, OXYSWING<sup>®</sup> Medical Oxygen Concentrators set market standards in terms of performance and efficiency.