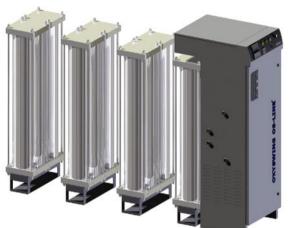

# **UNIQUE FEATURES**

Modular Concept

- Standard onboard and external oxygen analyzer with zirconium-oxide sensor:
  - maximum measurement reliability
  - no annual sensor renewal required
  - no yearly calibration required
- Onboard electronic flow meter;
- Optional CO / CO2 analyzer;
- Telemetry for remote monitoring and control of the oxygen concentrator;
- Touch panel or semi-graphical HMI interface.

# **PSA TECHNOLOGY**

PSA (Pressure Swing Adsorption) technology permits producing oxygen by separation of pressurized ambient air. By optimizing this process, OXYSWING<sup>®</sup> Medical Oxygen Concentrators set market standards in terms of performance and efficiency.

### STANDARD COMPONENTS

- Oxygen Analyzer with Zirconium Oxide Sensor
- Feed Air Filters
- Adsorber Vessel Module(s)
- Pneumatic Valves with SS316L Bodies
- Internal Piping & Fittings in SS316L
- Exhaust Mufflers in SS316L
- Oxygen Pressure Regulator in SS316L
- Local Instrumentation
- Control System with Allen-Bradley PLC for fully automatic operation of the OXYSWING<sup>®</sup> concentrator