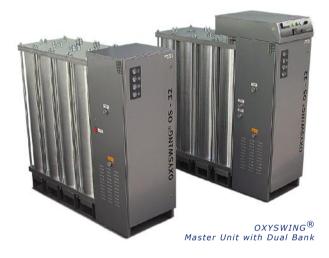

After installation the hospital has the possibility to adapt its concentrator to changed oxygen consumption by simply varying the number of PSA modules of the unit, without need of skilled personnel. Additionally, the Dual Bank system option makes it possible to double or even triple the concentrator's output flow, so that any medical oxygen requirement can be satisfied at very competitive costs.

# **UNIQUE FEATURES**

Modular Concept

- Standard onboard and external oxygen analyzer with zirconium-oxide sensor:
  - maximum measurement reliability
  - no annual sensor renewal required
  - no yearly calibration required
- Onboard electronic flow meter;
- Optional CO / CO2 analyzer;
- Telemetry for remote monitoring and control of the oxygen concentrator;
- Touch panel or semi-graphical HMI interface.