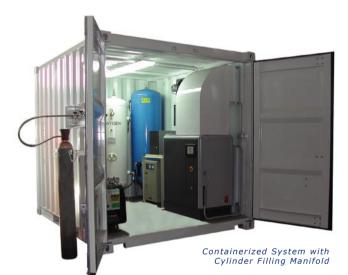

## **TURN-KEY PLANTS & SPECIAL EXECUTIONS**

Thanks to the modular design of the OXYSWING<sup>®</sup> Medical Oxygen Concentrators, IGS can supply the most compact, turn-key portable field hospital units on the market. Additionally, IGS offers special medical oxygen production plants for the filling of high-pressure cylinders, which can be operated even under harsh ambient conditions. These special OXYSWING<sup>®</sup> systems can be supplied either on a single skid or installed in an ISO freight container.

Skidded OXYSWING  $^{(\!R\!)}$  System

Skidded OXYSWING<sup>®</sup> Cylinder Filling System with  $O_2$  Purity Pen Recorder

Hospital Installation